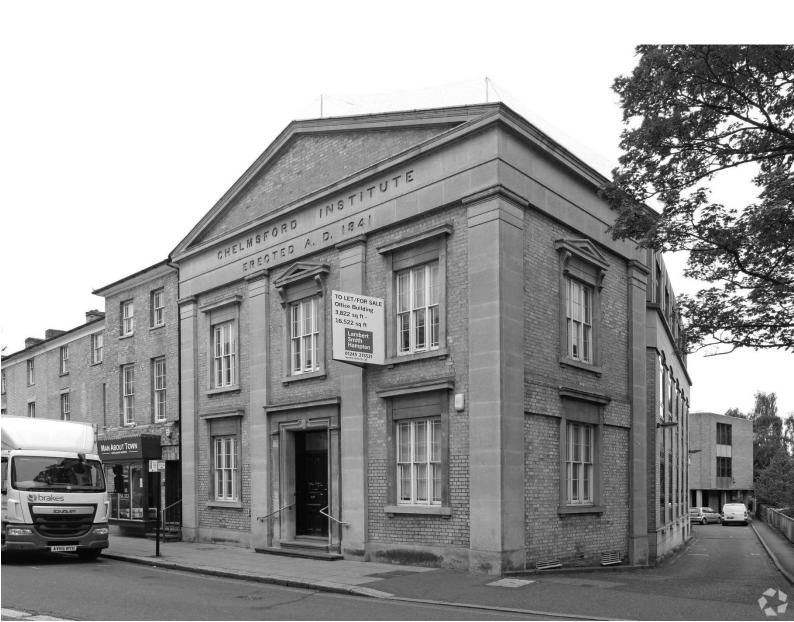

## CASE STUDY STRAT- NBH

"As a D&B Main Contractor, Stratstone Projects delivered this project in 2022 with a tight programme, increasing material and labour costs".

## New Bridge House

Residential 29 Apartments

Office 2100sqft

Deadline
December 2022

Value **£3,000,000** 

## Overview

New Bridge House comprises the conversion of an existing Grade II listed office building into 26no. residential apartments on the ground to second floors, with a new steel frame extension to the roof, providing a further 3no. penthouse apartments. The lower ground floor also comprises 2100sqft of modern office space for the occupiers of the apartments!